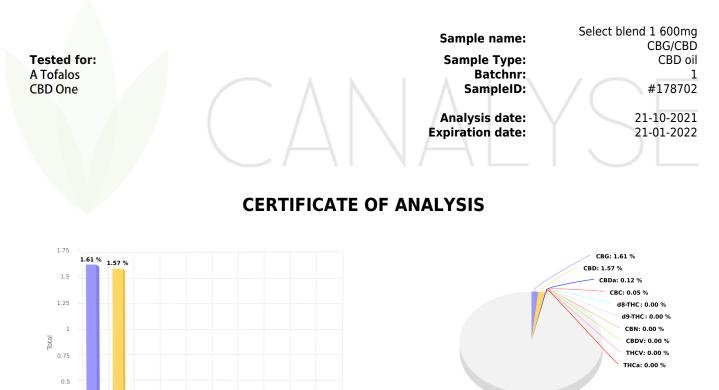

0.25

CBG CBD CBDa

0.12 %

0.05 %

CBC

Total THC and CBD is defined as the total potential of all Δ9 THC and CBD in the product, assuming 100% decarboxylation.

Overig: 96.65 %

CBG CBDV CBD
CBDa
CBC
THCV
THCa
Overig

| CANNABINOIDS ANALYSIS |         |        |         |
|-----------------------|---------|--------|---------|
| CBD                   | 1.570 % | d8-THC | ND      |
| d9-THC                | ND      | CBG    | 1.610 % |
| CBN                   | ND      | CBC    | 0.050 % |
| CBDV                  | ND      | тнси   | ND      |

0.00 % 0.00 % 0.00 % 0.00 % 0.00 % 0.00 %

CBDV

THCV THCa

d8-THC d9-THC CBN

angtyse

d9-THC

d8-THC

🛑 CBN